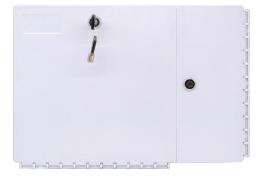

## LOCKABLE (DOUBLE DOOR) INDOOR WALL BOX 48 PORTS SC - WP48D

🌐 Browse on Web

NEXCONEC<sup>®</sup> Lockable IP34 (double door) indoor fiber distribution wall box is supplied unloaded as standard, this distribution box can manage both single and bundle fiber cables for indoor use. It offers the ability to terminate up to 48 fibers housed in a robust ABS enclosure for indoor applications. There are SC & LC output interfaces optional and a large working space to integrate the pigtails, cables and adapters.

An internal detachable adaptor plate provides a neat and tidy solution for housing 48 SC simplex connections and splices. Integrated cable tie points are included to secure incoming cables. Locking feature for the doors, enhances the security of indoor fiber optic networks when it's positioned in unsecure areas.

#### FEATURES

- ✓ SC Simplex Adapter type
- ✓ Lockable Double Door
- ✓ IP34 rating & ABS Plastic material
- ✓ Removable splice tray for easy installation
- ✓ Supports cable entry without cutting