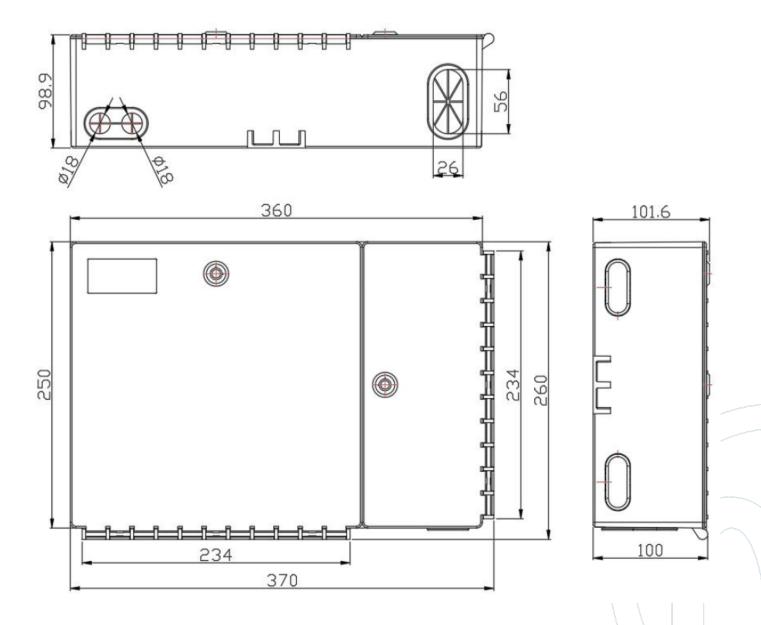

### **SPECIFICATIONS**

| Parameters             | Value                                                                                   |
|------------------------|-----------------------------------------------------------------------------------------|
| Application            | Wall Mounted                                                                            |
| Dimensions (W x H x D) | 370 x 260 x 100 mm                                                                      |
| Number of Ports        | 48 SC Simplex                                                                           |
| Max. Splicing Capacity | 48 Splices                                                                              |
| Number of Cables Entry | 4x small oval ports, each oval port can hold 2x 18mm cables                             |
| Number of Cables Exit  | 4x large oval ports, each oval port can hold 2x 25mm cables                             |
| Material               | ABS Plastic                                                                             |
| IP Rating              | IP34                                                                                    |
| Color                  | White                                                                                   |
| Operating Temperature  | -20 °C ~ +60°C                                                                          |
| Weight                 | 2 Kg                                                                                    |
| Packing Information    | 1pc per Inner Carton, (380 x 270 x110 mm)<br>8pcs per Outer Carton, (550 x 450 x390 mm) |

**TECHNICAL DRAWING** 