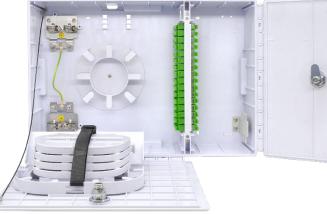

An internal detachable adaptor plate provides a neat and tidy solution for housing 48 SC simplex connections and splices. Integrated cable tie points are included to secure incoming cables. Locking feature for the doors, enhances the security of indoor fiber optic networks when it's positioned in unsecure areas.

#### FEATURES

- ✓ SC Simplex Adapter type
- ✓ Lockable Double Door
- ✓ IP34 rating & ABS Plastic material
- ✓ Removable splice tray for easy installation
- ✓ Supports cable entry without cutting

### **SPECIFICATIONS**

| Parameters             | Value                                                                                   |
|------------------------|-----------------------------------------------------------------------------------------|
| Application            | Wall Mounted                                                                            |
| Dimensions (W x H x D) | 370 x 260 x 100 mm                                                                      |
| Number of Ports        | 48 SC Simplex                                                                           |
| Max. Splicing Capacity | 48 Splices                                                                              |
| Number of Cables Entry | 4x small oval ports, each oval port can hold 2x 18mm cables                             |
| Number of Cables Exit  | 4x large oval ports, each oval port can hold 2x 25mm cables                             |
| Material               | ABS Plastic                                                                             |
| IP Rating              | IP34                                                                                    |
| Color                  | White                                                                                   |
| Operating Temperature  | -20 °C ~ +60°C                                                                          |
| Weight                 | 2 Kg                                                                                    |
| Packing Information    | 1pc per Inner Carton, (380 x 270 x110 mm)<br>8pcs per Outer Carton, (550 x 450 x390 mm) |